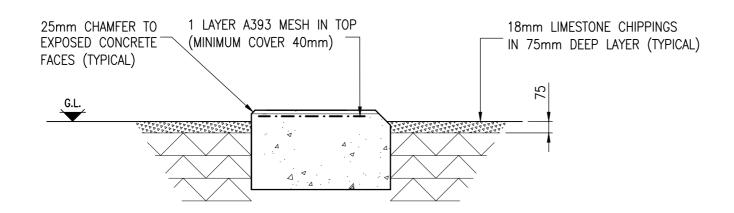

## **GENERAL NOTES**

- 1. DO NOT SCALE.
- 2. ALL DIMENSIONS ARE IN MILLIMETRES UNLESS NOTED OTHERWISE.
- 3. THIS DRAWING IS TO BE READ IN CONJUNCTION WITH ELECTRICITY NORTHWEST CODE OF PRACTICE ES352
- 4. ALL WORK TO CARRIED OUT IN ACCORDANCE WITH CURRENT BUILDING REGULATIONS AND RELEVANT BRITISH STANDARDS AND CODES OF PRACTICE.
- 5. CONCRETE TO BE STRENGTH CLASS C32/40 TO BS8500