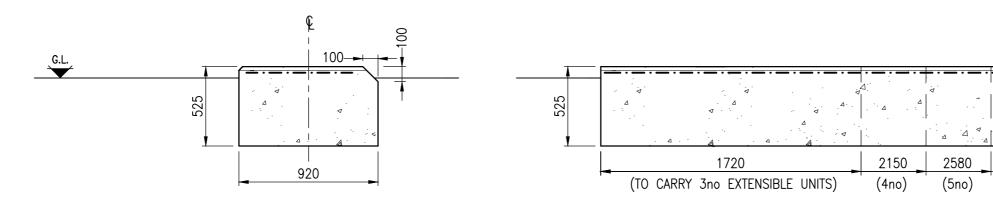

## TYPICAL SECTION



SIDE ELEVATION

FRONT ELEVATION

3010

(6no)

## SITE NOTES

- 1. CONTRACTOR TO OBTAIN UNDERGROUND CABLE & SERVICE RECORDS PRIOR TO COMMENCEMENT OF ANY WORKS.
- 2. THE CONTRACTOR MUST ASSUME THAT ANY EXISTING CABLES LOCATED WITHIN THE WORKS ARE LIVE AND LIAISE WITH THE ELECTRICITY NORTHWEST ENGINEER FOR ADVICE.
- 3. SITE SPECIFIC RISK ASSESSMENT TO BE UNDERTAKEN PRIOR TO COMMENCEMENT OF ANY WORKS.
- 4. FOUNDATION DESIGN HAS BEEN BASED ON A SUITABLE BEARING PRESSURE FOR MOST GROUND CONDITIONS INCLUDING CLAYS. FORMATION LEVEL FOR FOUNDATIONS TO BE TAKEN DOWN TO GROUND THAT IS SUFFICIENTLY FIRM TO PROVIDE PHYSICAL SUPPORT TO THE STRUCTURE.
- 5. FOUNDATION FORMATION LEVELS TO BE INSPECTED AND APPROVED PRIOR TO FOUNDATION CONSTRUCTION.

## **GENERAL NOTES**

- 1. DO NOT SCALE.
- 2. ALL DIMENS