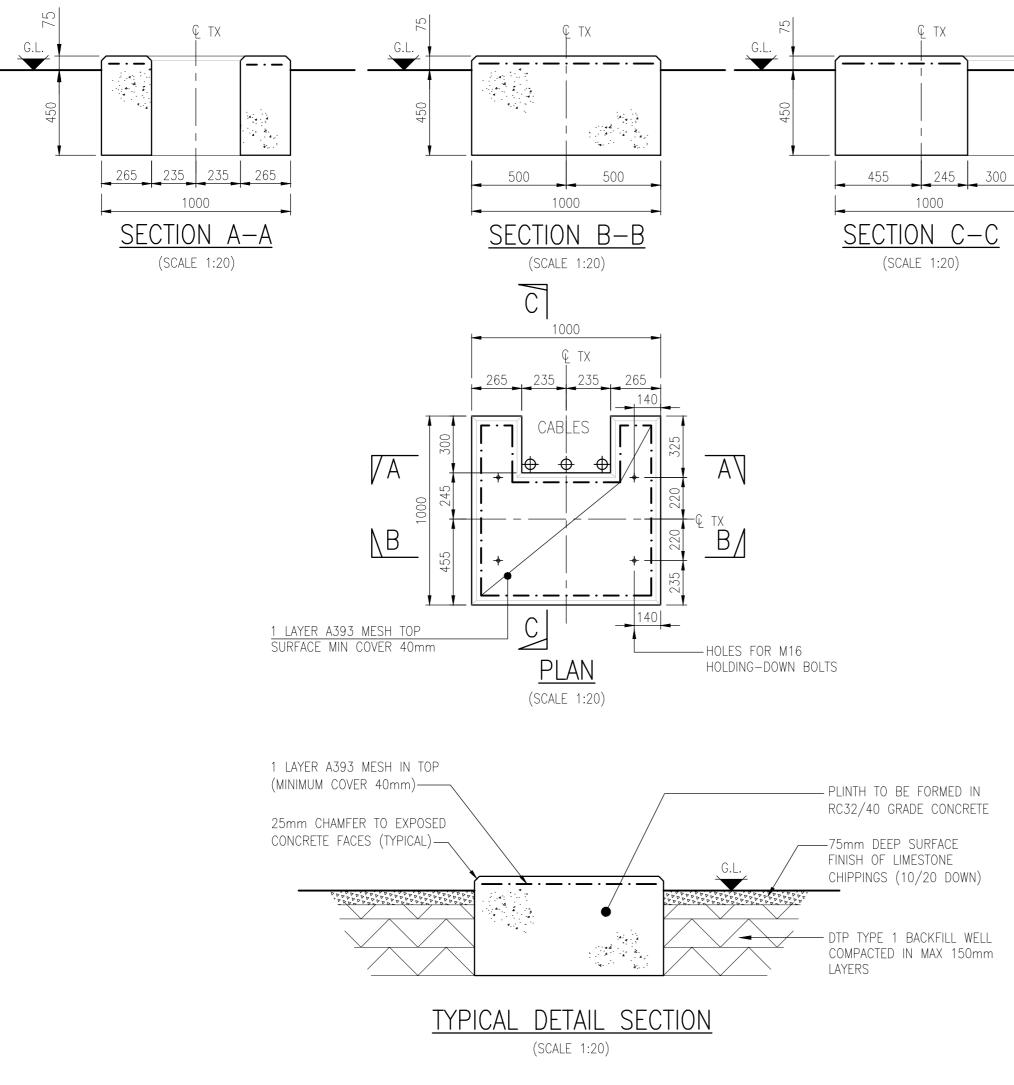

- 1. CONTRACTOR TO OBTAIN UNDERGROUND CABLE & SERVICE RECORDS PRIOR TO COMMENCEMENT OF ANY WORKS.
- 2. THE CONTRACTOR MUST ASSUME THAT ANY EXISTING CABLES LOCATED WITHIN THE WORKS ARE LIVE AND LIAISE WITH THE ELECTRICITY NORTH WEST ENGINEER FOR ADVICE.
- 3. SITE SPECIFIC RISK ASSESSMENT TO BE UNDERTAKEN PRIOR TO COMMENCEMENT OF ANY WORKS.
- 4. FOUNDATION DESIGN HAS BEEN BASED ON A SUITABLE BEARING PRESSURE FOR MOST GROUND CONDITIONS INCLUDING CLAYS. FORMATION LEVEL FOR FOUNDATIONS TO BE TAKEN DOWN TO GROUND THAT IS SUFFICIENTLY FIRM TO PROVIDE PHYSICAL SUPPORT TO THE STRUCTURE.
- 5. FOUNDATION FORMATION LEVELS TO BE INSPECTED AND APPROVED PRIOR TO FOUNDATION CONSTRUCTION.

## GENERAL NOTES

- 1. DO NOT SCALE.
- 2. ALL DIMENSIONS ARE IN MILLIMETRES UNLESS NOTED OTHERWISE.
- 3. THIS DRAWING IS TO BE READ IN CONJUNCTION WITH ELECTRICITY NORTH WEST CODE OF PRACTICE ES352
- 4. ALL WORK TO CARRIED OUT IN ACCORDANCE WITH CURRENT BUILDING REGULATIONS AND RELEVANT BRITISH STANDARDS AND CODES OF PRACTICE.
- 5. CONCRETE TO BE STRENGTH CLASS C32/40 TO BS8500.

| <b>Felectricity</b> |     | FREDERICK ROAD, SALFORD<br>M6 6QH<br>TEL 0161 6041370 |          | CIVIL DISTRIBUTION SUBSTATION<br>PLINTH FOR 50kVA 11kV 250V<br>SINGLE PHASE AUXILIARY TRANSFORMER |     |            |     |        |
|---------------------|-----|-------------------------------------------------------|----------|---------------------------------------------------------------------------------------------------|-----|------------|-----|--------|
| DRAWN               | ASR | SCALE                                                 | 1:20     | SITE NAME                                                                                         | _   |            |     |        |
| APPROVED            | JAB | DATE                                                  | DEC 2021 | P.F.R. NO.                                                                                        | _   | DWG STATUS | APF | PROVAL |
| OLD DWG NO          | _   | SHEET SIZE                                            | A2       | DWG NO                                                                                            | 900 | 350-036    | REV | 1      |